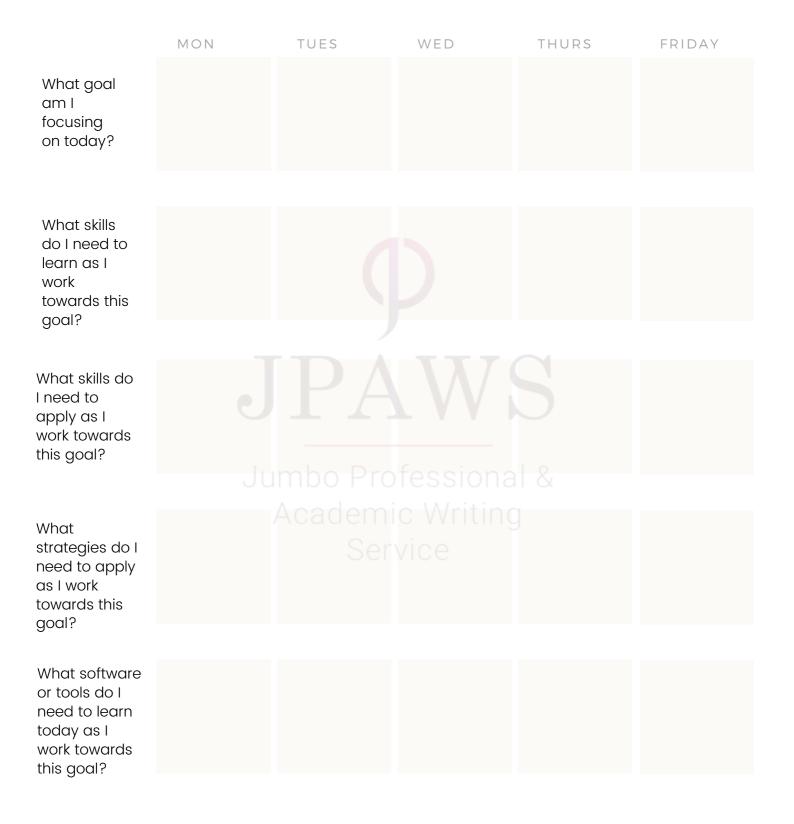

# WEEKLY GOAL SECTION

|        |                                                                                       | WEEK 1 | WEEK 2 | WEEK 3 | WEEK 4 |
|--------|---------------------------------------------------------------------------------------|--------|--------|--------|--------|
| MON    | What goal<br>am I<br>focusing<br>on this<br>week?                                     |        |        |        |        |
|        |                                                                                       |        |        |        |        |
| TUES   | What skills do<br>I need to<br>Iearn as I<br>work towards<br>this goal?               |        |        |        |        |
|        |                                                                                       |        |        |        |        |
| WED    | What skills do<br>I need to<br>apply as I<br>work towards<br>this goal?               |        |        |        |        |
|        |                                                                                       |        |        |        |        |
| THURS  | What<br>strategies do I<br>need to apply<br>as I work<br>towards this<br>goal?        |        |        |        |        |
|        |                                                                                       |        |        |        |        |
| FRIDAY | What software<br>or tools do I<br>need to learn<br>as I work<br>towards this<br>goal? |        |        |        |        |